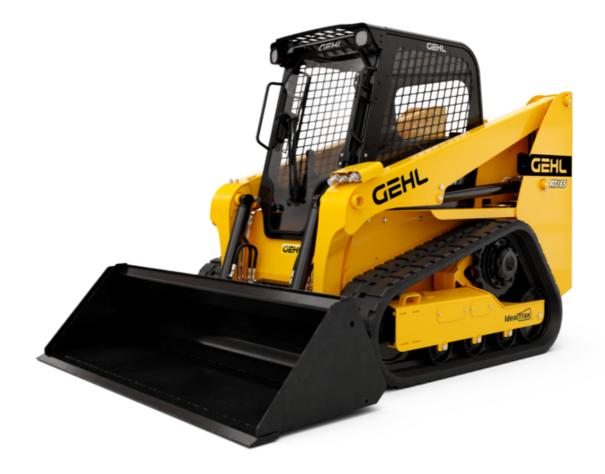

## RT165

## **TRACK LOADERS**

## GEHL.

| RT165 Created on 10 Ju | ly 2024 at 10:16:05 | AM UTC |
|------------------------|---------------------|--------|
|------------------------|---------------------|--------|

|                                          | killes ciculo | d on 10 July 2024 at 10:16:05 AM UTC                                                                                                                                                                                                                                                                                                                                                                                                                                                                                                                                                                                                                                                                 |
|------------------------------------------|---------------|------------------------------------------------------------------------------------------------------------------------------------------------------------------------------------------------------------------------------------------------------------------------------------------------------------------------------------------------------------------------------------------------------------------------------------------------------------------------------------------------------------------------------------------------------------------------------------------------------------------------------------------------------------------------------------------------------|
| Capacities                               |               | Metric                                                                                                                                                                                                                                                                                                                                                                                                                                                                                                                                                                                                                                                                                               |
| Operating Weight                         |               | 3638 kg                                                                                                                                                                                                                                                                                                                                                                                                                                                                                                                                                                                                                                                                                              |
| Operating Capacity at 35% Tipping Load   |               | 748.42 kg                                                                                                                                                                                                                                                                                                                                                                                                                                                                                                                                                                                                                                                                                            |
| Operating Capacity At 50% Tipping Load   |               | 1069 kg                                                                                                                                                                                                                                                                                                                                                                                                                                                                                                                                                                                                                                                                                              |
| Tipping capacity                         |               | 2139 kg                                                                                                                                                                                                                                                                                                                                                                                                                                                                                                                                                                                                                                                                                              |
| Weight and dimensions                    |               | , and the second s |
| Overall Operating Height - Fully Raised  | h27           | 4008 mm                                                                                                                                                                                                                                                                                                                                                                                                                                                                                                                                                                                                                                                                                              |
| Height to Hinge Pin – Fully Raised       | h28           | 3038 mm                                                                                                                                                                                                                                                                                                                                                                                                                                                                                                                                                                                                                                                                                              |
| Reach - Fully Raised                     | dp1           | 641 mm                                                                                                                                                                                                                                                                                                                                                                                                                                                                                                                                                                                                                                                                                               |
| Dump angle at full height                | a5            | 39 °                                                                                                                                                                                                                                                                                                                                                                                                                                                                                                                                                                                                                                                                                                 |
| Dump Height - Fully Raised               | h29           | 2329 mm                                                                                                                                                                                                                                                                                                                                                                                                                                                                                                                                                                                                                                                                                              |
| Maximum Rollback Angle - Fully Raised    | a4            | 98 °                                                                                                                                                                                                                                                                                                                                                                                                                                                                                                                                                                                                                                                                                                 |
| Overall Height to top of ROPS            | h17           | 1969 mm                                                                                                                                                                                                                                                                                                                                                                                                                                                                                                                                                                                                                                                                                              |
| Overall length with bucket               | l16           | 3205 mm                                                                                                                                                                                                                                                                                                                                                                                                                                                                                                                                                                                                                                                                                              |
| Overall Length without Bucket            | l1            | 2393 mm                                                                                                                                                                                                                                                                                                                                                                                                                                                                                                                                                                                                                                                                                              |
| Specified Height                         | h31           | 1638 mm                                                                                                                                                                                                                                                                                                                                                                                                                                                                                                                                                                                                                                                                                              |
| Reach at Specified Height                | r4            | 559 mm                                                                                                                                                                                                                                                                                                                                                                                                                                                                                                                                                                                                                                                                                               |
| Dump angle at specified height           | a17           | 70 °                                                                                                                                                                                                                                                                                                                                                                                                                                                                                                                                                                                                                                                                                                 |
| Maximum Rollback Angle at Ground         | a17           | 28 °                                                                                                                                                                                                                                                                                                                                                                                                                                                                                                                                                                                                                                                                                                 |
| Carry Position                           | d5            | 198 mm                                                                                                                                                                                                                                                                                                                                                                                                                                                                                                                                                                                                                                                                                               |
| -                                        | a14           | 28 °                                                                                                                                                                                                                                                                                                                                                                                                                                                                                                                                                                                                                                                                                                 |
| Maximum Rollback Angle at Carry Position |               |                                                                                                                                                                                                                                                                                                                                                                                                                                                                                                                                                                                                                                                                                                      |
| Digging Position                         | h32           | 53 mm<br>185 mm                                                                                                                                                                                                                                                                                                                                                                                                                                                                                                                                                                                                                                                                                      |
| Ground clearance                         | m4            | 1407 mm                                                                                                                                                                                                                                                                                                                                                                                                                                                                                                                                                                                                                                                                                              |
| Track gauge                              | b10           |                                                                                                                                                                                                                                                                                                                                                                                                                                                                                                                                                                                                                                                                                                      |
| Track Shoe Width                         | b20           | 400 mm                                                                                                                                                                                                                                                                                                                                                                                                                                                                                                                                                                                                                                                                                               |
| Crawler base                             | y2            | 1265 mm                                                                                                                                                                                                                                                                                                                                                                                                                                                                                                                                                                                                                                                                                              |
| Overall width less bucket                | b1            | 1727 mm                                                                                                                                                                                                                                                                                                                                                                                                                                                                                                                                                                                                                                                                                              |
| Bucket Width                             | e1            | 1676 mm                                                                                                                                                                                                                                                                                                                                                                                                                                                                                                                                                                                                                                                                                              |
| Clearance Radius - Front with Bucket     | b18           | 1979 mm                                                                                                                                                                                                                                                                                                                                                                                                                                                                                                                                                                                                                                                                                              |
| Clearance Circle - Rear                  | wa1           | 1440 mm                                                                                                                                                                                                                                                                                                                                                                                                                                                                                                                                                                                                                                                                                              |
| Track Type / Track Rollers / Roller Type |               | Rubber / 4 / Steel                                                                                                                                                                                                                                                                                                                                                                                                                                                                                                                                                                                                                                                                                   |
| Performances                             |               |                                                                                                                                                                                                                                                                                                                                                                                                                                                                                                                                                                                                                                                                                                      |
| Ground Speed - Single Speed              |               | 10.50 km/h                                                                                                                                                                                                                                                                                                                                                                                                                                                                                                                                                                                                                                                                                           |
| Drawbar Pull/Tractive Effort             |               | 4345 kg                                                                                                                                                                                                                                                                                                                                                                                                                                                                                                                                                                                                                                                                                              |
| Bucket Breakout - Tilt Cylinder          |               | 1919 kg                                                                                                                                                                                                                                                                                                                                                                                                                                                                                                                                                                                                                                                                                              |
| Bucket Breakout - Lift Cylinder          |               | 2295 kg                                                                                                                                                                                                                                                                                                                                                                                                                                                                                                                                                                                                                                                                                              |
| Engine                                   |               |                                                                                                                                                                                                                                                                                                                                                                                                                                                                                                                                                                                                                                                                                                      |
| Engine brand                             |               | Yanmar                                                                                                                                                                                                                                                                                                                                                                                                                                                                                                                                                                                                                                                                                               |
| Engine model                             |               | 4TNV98C-NMS2                                                                                                                                                                                                                                                                                                                                                                                                                                                                                                                                                                                                                                                                                         |
| Motor Type                               |               | Radial Piston                                                                                                                                                                                                                                                                                                                                                                                                                                                                                                                                                                                                                                                                                        |
| Gross Power / Power                      |               | 51.70 kW @ 2500 rpm                                                                                                                                                                                                                                                                                                                                                                                                                                                                                                                                                                                                                                                                                  |
| I.C. Engine power rating                 |               | 69.30 Hp                                                                                                                                                                                                                                                                                                                                                                                                                                                                                                                                                                                                                                                                                             |
| Battery voltage                          |               | 12 V                                                                                                                                                                                                                                                                                                                                                                                                                                                                                                                                                                                                                                                                                                 |
| Cold Cranking Amps at Temperature (CCA)  |               | 950 A                                                                                                                                                                                                                                                                                                                                                                                                                                                                                                                                                                                                                                                                                                |
| Alternator - Voltage / Ampere            |               | 112 V / 100 A                                                                                                                                                                                                                                                                                                                                                                                                                                                                                                                                                                                                                                                                                        |
| Hydraulics                               |               |                                                                                                                                                                                                                                                                                                                                                                                                                                                                                                                                                                                                                                                                                                      |
| Standard flow - Auxiliary hydraulics     |               | 71 l/min                                                                                                                                                                                                                                                                                                                                                                                                                                                                                                                                                                                                                                                                                             |
| High-Flow Auxiliary Hydraulics – Option  |               | 113 l/min                                                                                                                                                                                                                                                                                                                                                                                                                                                                                                                                                                                                                                                                                            |
| Tank capacities                          |               |                                                                                                                                                                                                                                                                                                                                                                                                                                                                                                                                                                                                                                                                                                      |
| Oil Pan Capacity                         |               | 91                                                                                                                                                                                                                                                                                                                                                                                                                                                                                                                                                                                                                                                                                                   |
| Hydraulic oil tank capacity              |               | 39 l                                                                                                                                                                                                                                                                                                                                                                                                                                                                                                                                                                                                                                                                                                 |
| Fuel tank                                |               | 62.50 l                                                                                                                                                                                                                                                                                                                                                                                                                                                                                                                                                                                                                                                                                              |
| Displacement / Number of cylinders       |               | 3.30 l / 4                                                                                                                                                                                                                                                                                                                                                                                                                                                                                                                                                                                                                                                                                           |