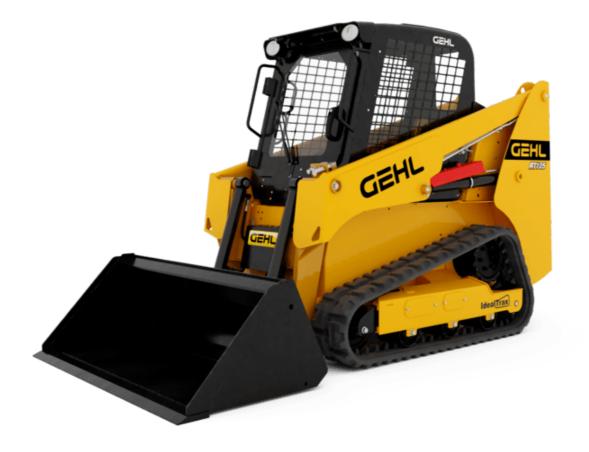

## **TRACK LOADERS**

| RT105 | Created | on 10 | July | 2024 | at ' | 10:15:39 | AM | UTC |
|-------|---------|-------|------|------|------|----------|----|-----|

|                                          | RT105 Created o | n 10 July 2024 at 10:15:39 AM UTC |
|------------------------------------------|-----------------|-----------------------------------|
| Capacities                               |                 | Metric                            |
| Operating Weight                         |                 | 2141 kg                           |
| Operating Capacity at 35% Tipping Load   |                 | 476.27 kg                         |
| Operating Capacity At 50% Tipping Load   |                 | 680 kg                            |
| Tipping capacity                         |                 | 1361 kg                           |
| Weight and dimensions                    |                 | Ū                                 |
| Overall Operating Height - Fully Raised  | h27             | 3650 mm                           |
| Height to Hinge Pin – Fully Raised       | h28             | 2769 mm                           |
| Reach - Fully Raised                     | dp1             | 673.10 mm                         |
| Dump angle at full height                | a5              | 38 °                              |
| Dump Height - Fully Raised               | h29             | 2134 mm                           |
| Maximum Rollback Angle - Fully Raised    | a4              | 102 °                             |
| Overall Height to top of ROPS            | h17             | 1816 mm                           |
| Overall length with bucket               | l16             | 2985 mm                           |
| Overall Length without Bucket            | l1              | 2258 mm                           |
| Specified Height                         | h31             | 1466 mm                           |
| Reach at Specified Height                | r4              | 991 mm                            |
| Dump angle at specified height           | a17             | 72 °                              |
| Maximum Rollback Angle at Ground         | a13             | 32 °                              |
| Carry Position                           | d5              | 127 mm                            |
| Maximum Rollback Angle at Carry Position | a14             | 32 °                              |
| Digging Position                         | h32             | 0 mm                              |
| Ground clearance                         | m4              | 191 mm                            |
| Track gauge                              | b10             | 1039 mm                           |
| Track Shoe Width                         | b20             | 250 mm                            |
| Crawler base                             | у2              | 1283 mm                           |
| Overall width less bucket                | b1              | 1290 mm                           |
| Bucket Width                             | e1              | 1372 mm                           |
| Clearance Radius - Front with Bucket     | b18             | 1854 mm                           |
| Clearance Circle - Rear                  | wa1             | 1290 mm                           |
| Track Type / Track Rollers / Roller Type |                 | Rubber / 3 / Steel                |
| Performances                             |                 |                                   |
| Ground Speed - Single Speed              |                 | 10.10 km/h                        |
| Engine                                   |                 |                                   |
| Engine brand                             |                 | Yanmar                            |
| Engine model                             |                 | 3TNV88                            |
| Gross Power / Power                      |                 | 25.50 kW @ 2800 rpm               |
| Battery voltage                          |                 | 12 V                              |
| Cold Cranking Amps at Temperature (CCA)  |                 | 800 A                             |
| Alternator - Voltage / Ampere            |                 | 12 V / 55 A                       |
| Hydraulics                               |                 |                                   |
| Standard flow - Auxiliary hydraulics     |                 | 55 l/min                          |
| Tank capacities                          |                 |                                   |
| Hydraulic oil tank capacity              |                 | 30 l                              |
| Fueltank                                 |                 | 36 l                              |
| Displacement                             |                 | 1.64 l                            |

## Equipment

| Lifting function                                  |          |
|---------------------------------------------------|----------|
| All-Tach® Attachment Mounting System              | Standard |
| Operator station                                  |          |
| Foot and Hand Throttles (Dual Joystick and T-bar) | Standard |
| Security                                          |          |
| Hour meter                                        | Standard |