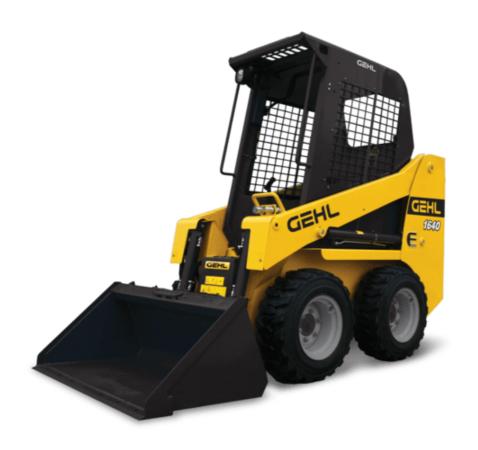

## 1640 E

## **SKID LOADERS**

| 640 E Created on | 10 July 2024 at | t 10:10:57 AM UTC |
|------------------|-----------------|-------------------|

| Capacities                              |     | Metric           |
|-----------------------------------------|-----|------------------|
| Dperating Capacity At 50% Tipping Load  |     | 386 kg           |
| Operating Weight                        |     | 1351.70 kg       |
| ipping capacity                         |     | 711.10 kg        |
| Veight and dimensions                   |     |                  |
| Dverall Operating Height - Fully Raised | h27 | 3167 mm          |
| leight to Hinge Pin – Fully Raised      | h28 | 2438 mm          |
| Overall Height to top of ROPS           | h17 | 1897 mm          |
| Dump angle at full height               | a5  | 46 °             |
| Dump height                             | h29 | 1836 mm          |
| Overall length with bucket              | L16 | 2576 mm          |
| Dump reach - Full height                | r6  | 376 mm           |
| Rollback at ground                      | a13 | 30 °             |
| Seat to ground height                   | h30 | 879 mm           |
| Nheelbase                               | у   | 775 mm           |
| Overall width less bucket               | b1  | 909 mm           |
| Bucket Width                            | e1  | 914 mm           |
| Ground clearance                        | m4  | 150 mm           |
| Overall length - Less Bucket            | 12  | 1905 mm          |
| Clearance Radius - Front with Bucket    | b18 | 1473 mm          |
| Clearance Circle - Front without Bucket | b19 | 833 mm           |
| Clearance Circle - Rear                 | wa1 | 1097 mm          |
| Performances                            |     |                  |
| ravel speed (unladen)                   |     | 8.90 km/h        |
| Vheels                                  |     |                  |
| itandard tires                          |     | 8.70 x 12        |
| Engine                                  |     |                  |
| Engine brand                            |     | Yanmar           |
| Engine model                            |     | 3TNV82A-BPMSR    |
| Engine norm                             |     | Stage V          |
| Gross Power                             |     | 18.10 kW         |
| Net Power                               |     | 17.90 kW         |
| Max. torque / Engine rotation           |     | 86 Nm / 2400 rpm |
| Power source                            |     | Diesel           |
| Battery voltage                         |     | 12 V             |
| Starter                                 |     | 1.70 kW          |
| Hydraulics                              |     |                  |
| Standard flow - Auxiliary hydraulics    |     | 38.20 l/min      |
| Fank capacities                         |     |                  |
| Fuel tank                               |     | 29 l             |
| Hydraulic oil tank capacity             |     | 27.30 l          |
| Displacement                            |     | 1.30 l           |